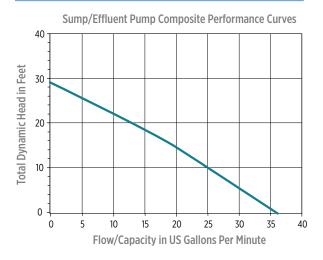

#### PERFORMANCE DATA

#### PERFORMANCE DATA

| GPM  | Head | LPM | М    |
|------|------|-----|------|
| 36.5 | 0    | 138 | 0.00 |
| 35.5 | 1    | 134 | 0.30 |
| 31   | 5    | 117 | 1.52 |
| 25   | 10   | 95  | 3.05 |
| 20   | 15   | 76  | 4.57 |
| 13   | 20   | 49  | 6.10 |
| 5.5  | 25   | 21  | 7.62 |
| 0    | 29   | 0   | 8.84 |