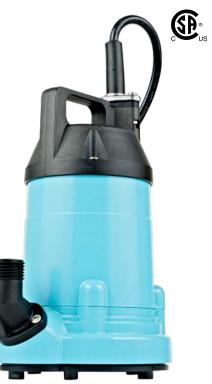

### 6-MSP SERIES

#### FEATURES

- Submersible 1/3HP utility pump
- Thermally protected motor
- Includes 3/4" GHT adapter
- Includes 1-1/4" FNPT adapter
- Corrosion-resistant epoxy-coated cast aluminum casing for superior heat dissipation
- Lightweight, portable with easy carry handle