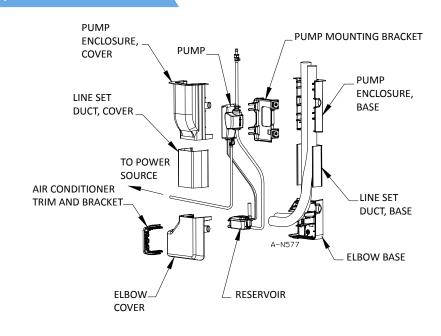

#### Line Set Kit

- Right- or left-side installation options
- 2.1" x 3.0" (5.3 cm x 7.6 cm) Line Set Duct inside dimension
- 19.7" (50 cm) drain hose tubing
- Detachable power cord 84" (213.4 cm)
- 90° "elbow" for locating pump reservoir
- 31.5" (80 cm) straight line set cover
- Room inside Line Set Duct for 3/8" and 5/8" line set pipe
- Twist motion snap-lock clips and cable ties to secure the line set
- Pump enclosure and pump mounting bracket
- Wall fasteners included (to secure Line Set Duct to wall)
- Air conditioner trim and bracket for "finished" look
- Includes ceiling plate when pump enclosure