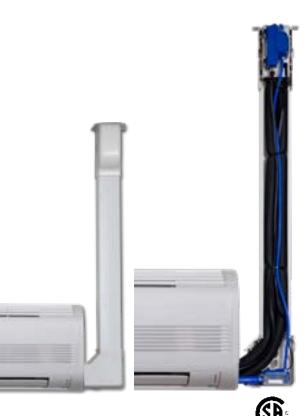

# **APPLICATIONS**

- The EC-IK-DV model is designed to accommodate multiple electrical requirements within one pump. The DV suffix indicates that the pump is capable of operating from a wide range of supply voltage to maintain consistent pump performance.
- EC-1K-DV Line Set Duct provides space to install the EC-1-DV, line-set pipes, electrical wiring and drain hoses providing a clean, finished look in any décor. The pump is easily accessible for maintenance or cleaning by removing the cover (no tools required). When using the EC-1K-DV Line Set Duct, the EC-1-DV pump is always properly positioned to maximize the quiet operation of the pump and keep the reservoir level for ideal operating performance.

#### Line Set Kit

- Right- or left-side installation options
- 2.1" x 3.0" (5.3 cm x 7.6 cm) Line Set Duct inside dimension
- 19.7" (50 cm) drain hose tubing
- Detachable power cord 84" (213.4 cm)
- 90° "elbow" for locating pump reservoir
- 31.5" (80 cm) straight line set cover
- Room inside Line Set Duct for 3/8" and 5/8" line set pipe
- Twist motion snap-lock clips and cable ties to secure the line set
- Pump enclosure and pump mounting bracket
- Wall fasteners included (to secure Line Set Duct to wall)
- Air conditioner trim and bracket for "finished" look
- Includes ceiling plate when pump enclosure