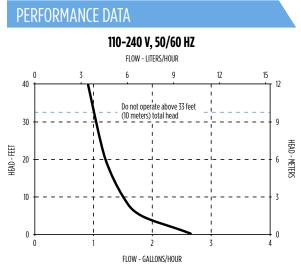

# SERIES SPECIFICATIONS

| Item No. | Model    | Input<br>Voltage | Hz    | Amps | Watts | Discharge | Performance GPH (LPH) @ Head |           |           |           |           | Shut-Off Ft. | Custion Lift | PSI | Cord        | Waight (lbc)  | Dimensions                                        |
|----------|----------|------------------|-------|------|-------|-----------|------------------------------|-----------|-----------|-----------|-----------|--------------|--------------|-----|-------------|---------------|---------------------------------------------------|
|          |          |                  |       |      |       | Size      | 0′                           | 1′        | 5′        | 10′       | 20'       | Shut-Off Ft. | Suction Lift | P21 | Cora        | Weight (lbs)  | (H x L x W in)                                    |
| 553517   | EC-1K-DV | 110-240          | 50/60 | 0.18 | 18    | 1/4″      | 2.7 (10)                     | 2.5 (9.5) | 1.8 (6.8) | 1.5 (5.7) | 1.2 (4.5) | 33 (10m)     | 3' (.91 m)   | 26  | 4.9 (1.5 m) | 1.7 (0.77 Kg) | 4.1" x 1.8" x 2.4"<br>(10.4 cm x 4.6 cm x 6.1 cm) |